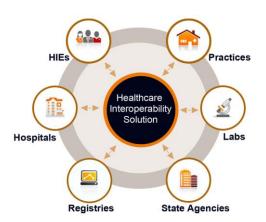

## Overview

Edios eMaven is Healthcare Interoperability Solution for Healthcare Organizations to seamlessly integrate, manage, store, view, share and exchange Patient Personal as well as Clinical information.

### Edios eMaven - Features

- eMaven Interoperability Solution connects Healthcare IT Applications using various Healthcare Standards HL7, DICOM, ANSI X12 etc.
- eMaven is flexible solution that can be phased into use within a Healthcare Organization to support Health Information Exchange (HIE).
- > eMaven connects with Medical Devices for data collection into various EMR or IT Applications
- > eMaven collects the information from Medical Devices or IT Applications in near real time
- > eMaven analyzes the collected information and provides immediate Operational feedback & Clinical alerts
- eMaven supports Multiple Protocols like SOAP, RESTAPI, HTTP/HTTPS, FTP/SFTP, JMS etc.
- > eMaven is easily customizable by adding Plug-in Modules