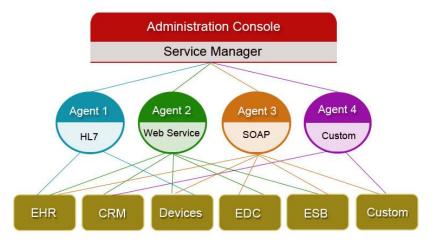

# **Technical Specifications**

Edios eMaven Solution comprises of two functional components: "Service Manager" and one or more remote "Agents". They work together seamlessly to manage and deliver a timely and reliable information

### Edios eMaven - Service Manager

- > Service Manager acts as a control and monitoring center to local and remote Agents.
- Service Manager communicates with the Agents and offers message flow visibility, notification, management, and reporting.
- Service Manage provides a graphical user interface (GUI) called Administration Console, allowing Systems or Network Administrators to configure, translate, and monitor message traffic.
- Administration Console GUI helps administrators maintain configurations and translations, set up Email/Sms alerts and running reports on message statistics.
- Administration Console Reports allow users to view logs of messages transferred, statistical summaries, error descriptions, remarks etc.
- Customers may license the Service Manager from Edios and install in their operating environments, or acquire Edios Support Services for monitoring and managing their Agents.

### Edios eMaven

- Edios eMaven architecture supports several different Agent types.
- An Agent is a flexible data exchange module which is fully compatible with SOA, HL7, ANSI X.12, XML, DICOM, or other standard or proprietary messaging architectures.
- An agent serves as a platform for both incoming and outgoing communication between Edios applications and other 3<sup>rd</sup> party systems, labs, existing customer applications, or databases.
- > All Agents communicate with the Edios eMaven Service Manager for monitoring and controlling.
- A custom agent can be quickly developed using standard or proprietary protocols as per customer requirements.